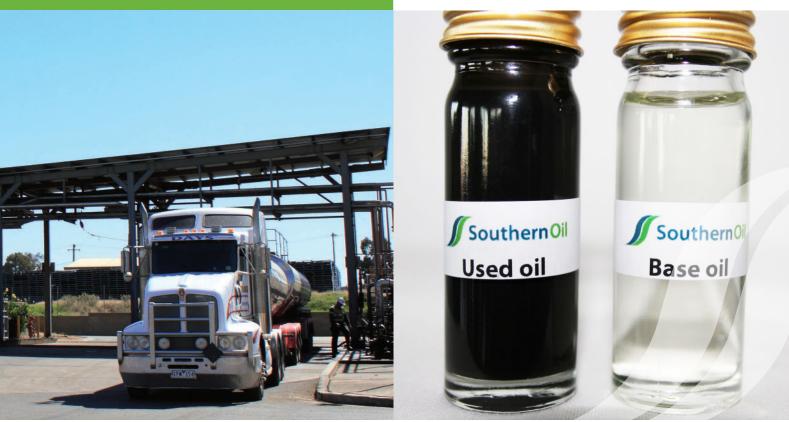

## The re-refining process

(Left) unloading waste lube oil at Wagga Wagga; (right) used lube oil comes in and is re-refined into base oil

#### What is re-refined lube oil?

Lube oils are a blend of base oil and additives. The basic functions of lube oils are to:

- reduce friction
- remove heat, and
- suspend contaminants

The re-refining process restores used lube oil to its original condition as a base oil. The lubricating properties of the oil are not compromised by use or re-refining.