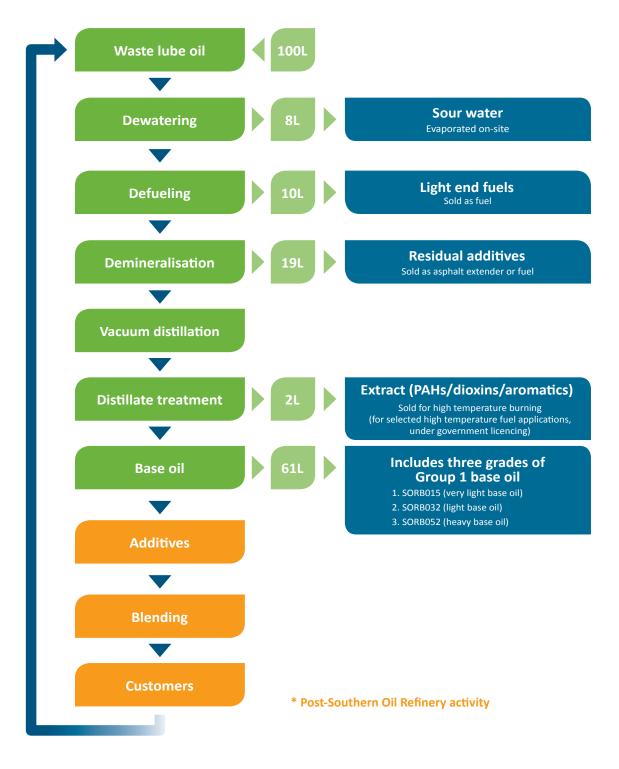

### The Southern Oil re-refining process

# For every 100L of waste lube oil received, the Southern Oil re-refining process produces:

#### What is the re-refining process?

The Southern Oil re-refining process removes all contaminants and restores the oil to its original condition.

The contaminants, such as dirt, water, fuel, and used additives, are removed through vacuum distillation.

The oil is then further treated to remove any remaining chemicals and provide consistent oil quality to international standards.

Southern Oil's re-refining process produces no waste. Every component is reused and the lube oil component in the waste oil is recovered as high quality lube oil.